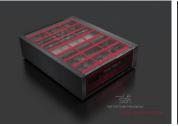

#### Limited edition "All Black"

✓ Aluminium gird with large rectangular patterns, black color anodized
✓ Face finishing in brushed aluminium, black color anodized
✓ Glass dressing 8mm, "transparency"