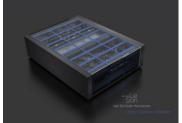

#### Limited edition "Le Son patterns"

- ✓ Aluminium gird with special design "Le Son" patterns, black color anodized
- ✓ Face finishing in brushed aluminium, natural color anodized
- √Glass dressing 8mm, "transparency"