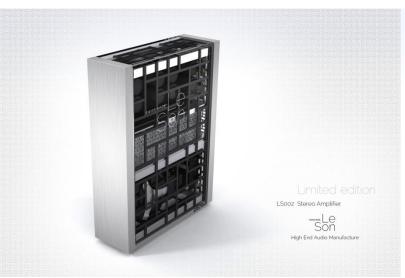

#### Unique piece "Snake"

✓ Aluminium gird with special design Snake, grey color anodized
✓ Face finishing in brushed aluminium with "snake" insert
✓ Glass dressing 8mm, "transparency"