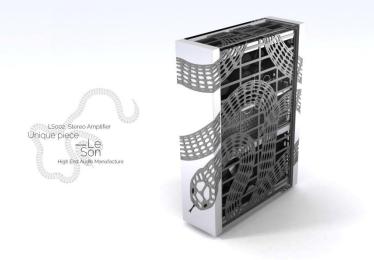

#### Unique piece "Snake"

✓ Aluminium gird with special design Snake, grey color anodized
✓ Face finishing in brushed aluminium with "snake" insert
✓ Glass dressing 8mm, "transparency"