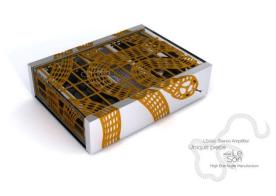

#### Limited edition "Le Son patterns"

- ✓ Aluminium gird with special design "Le Son" patterns, black color anodized
- ✓ Face finishing in brushed aluminium, natural color anodized
- √Glass dressing 8mm, "transparency"