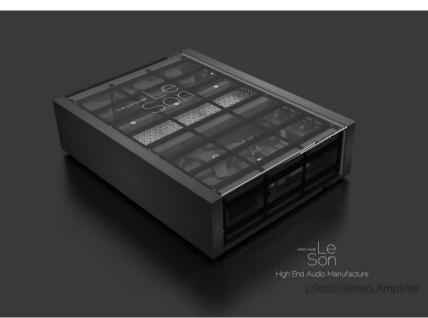

### 1 year later ...

There is exactly one year Manufacture Le Son presented at the High-End Munich 2013, on the stand "New Comer", the first prototype of its LS002 - Stereo Amplifier 2x100W. What a long way in one year, since we now present our LS002 "final" version and our LS001 - Streamer/DAC whose first series are in production.

### New product!

From autumn 2014 the first units of our LS003 - Monoblock amplifier 200W\* will be delivered.

Based on the technology of our "dual-mono" stereo amplifier Ls002, which has already proved its high quality audio, it will be integrated in the same housing, glass design and cooling system with aluminum foam.