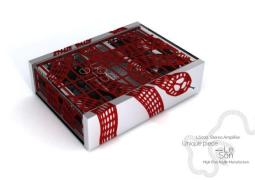

#### Limited edition "All Black"

✓ Aluminium gird with large rectangular patterns, black color anodized
✓ Face finishing in brushed aluminium, black color anodized
✓ Glass dressing 8mm, "transparency"